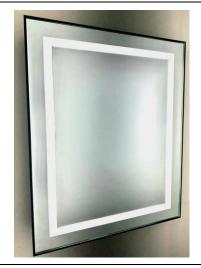

# NARROW FRAMED LED MEDICINE CABINET

MODEL#: VAL 2436-1D (1) N

## **VALENTINA COLLECTION**

#### **FEATURES:**

- FOUR ADJUSTABLE 3/8" THICK HIGH POLISHED GLASS SHELVES.
- SHELVING WITH LOCKDOWN MECHANISM (NO HOLES IN CABINET).
- 165-DEGREE PROPRIETARY SOFT CLOSE HEAVY DUTY HINGES.
- FULL GASKET BEHIND DOOR.
- HIGH RESOLUTION SILVER PLATE GLASS MIRRORS FRONT, BACK OF DOOR AND BACK WALL.
- BACK WALL MIRROR FULLY SEALED.
- PACKED IN FOUR WALL (FOLDED DOUBLE WALL) CORRUGATION.
- BRIGHTNESS: 3300 LUMENS.
- MUST SPECIFY LEFT OR RIGHT DOOR HINGING.

## **KELVIN RATING:**

- 6000K (COOL WHITE)
- 3500K (WARM WHITE)

**OVERALL SIZE DIMENSION:** 24" WIDE X 36" HIGH X 5 3/16" DEEP

ROUGH OPENING DIMENSION: 23 3/8" WIDE X 35 3/8" HIGH X 4" DEEP

**DOOR THICKNESS:** 1 3/16"